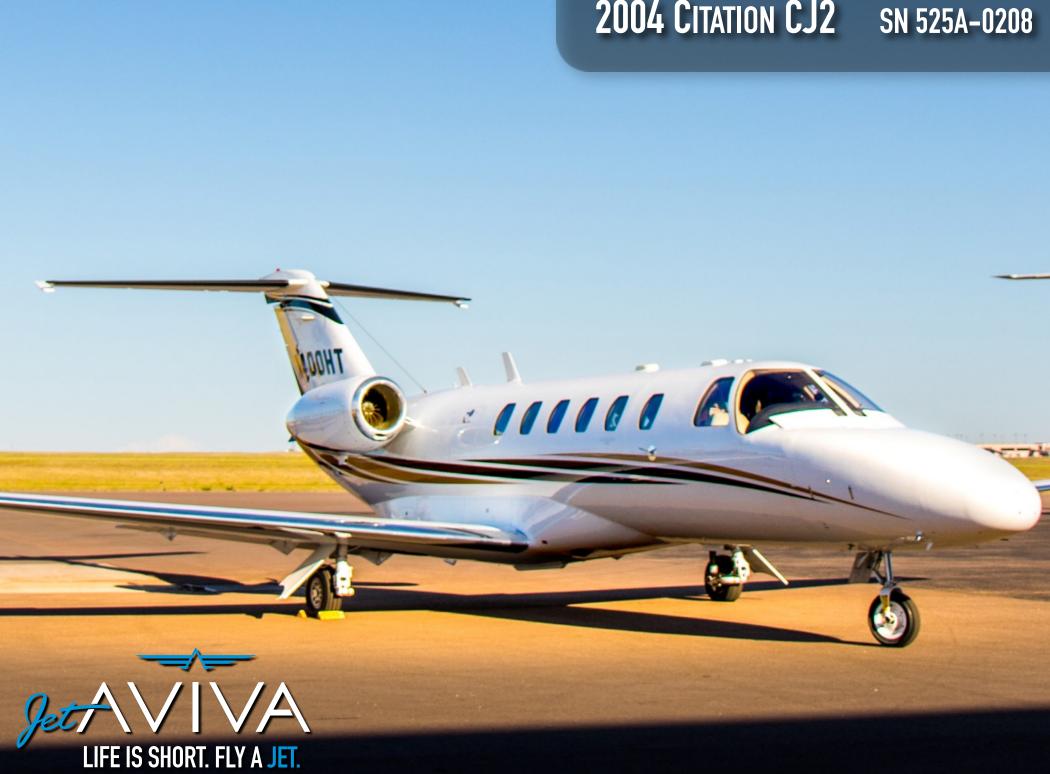

# 2004 CITATION CJ2

SN 525A-0208

YEAR & MODEL: 2004 CJ2

SERIAL NUMBER: 525A-0208

REGISTRATION: N400HT

**AIRFRAME TT: 1,860** 

**ENGINE TT:** 1,860/1,860

LOCATION: WASHINGTON, USA

## **EXTERIOR & PAINT:**

Beautiful overall Matterhorn White with Gold and dark Green accent stripes.