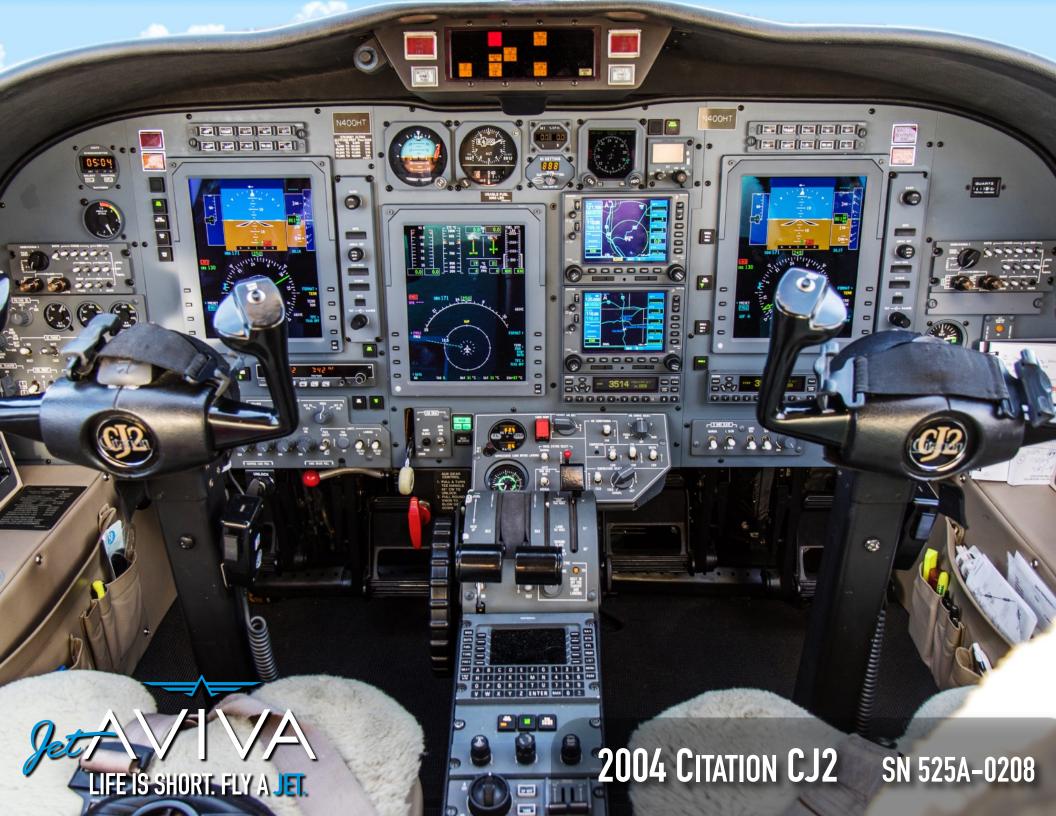

### **AVIONICS:**

Collins Pro Line 21 w/ Three Tube EFIS

ADS-B Compliant

WAAS

Dual Garmin GNS-530W

Collins ALT-4000

Collins RTA-800

Collins DME-42

Honeywell KR-87

Dual Garmin GTX 330D Mode

Skywatch HP TCAS I

Honeywell Mark VIII EGPWS

Universal UNS-1L GPS

Honeywell KHF-950

N1 Computer - Safe Flight Single

KMR 675 Marker Beacon

Voice Annunciator

Three frequency ELT C406-2