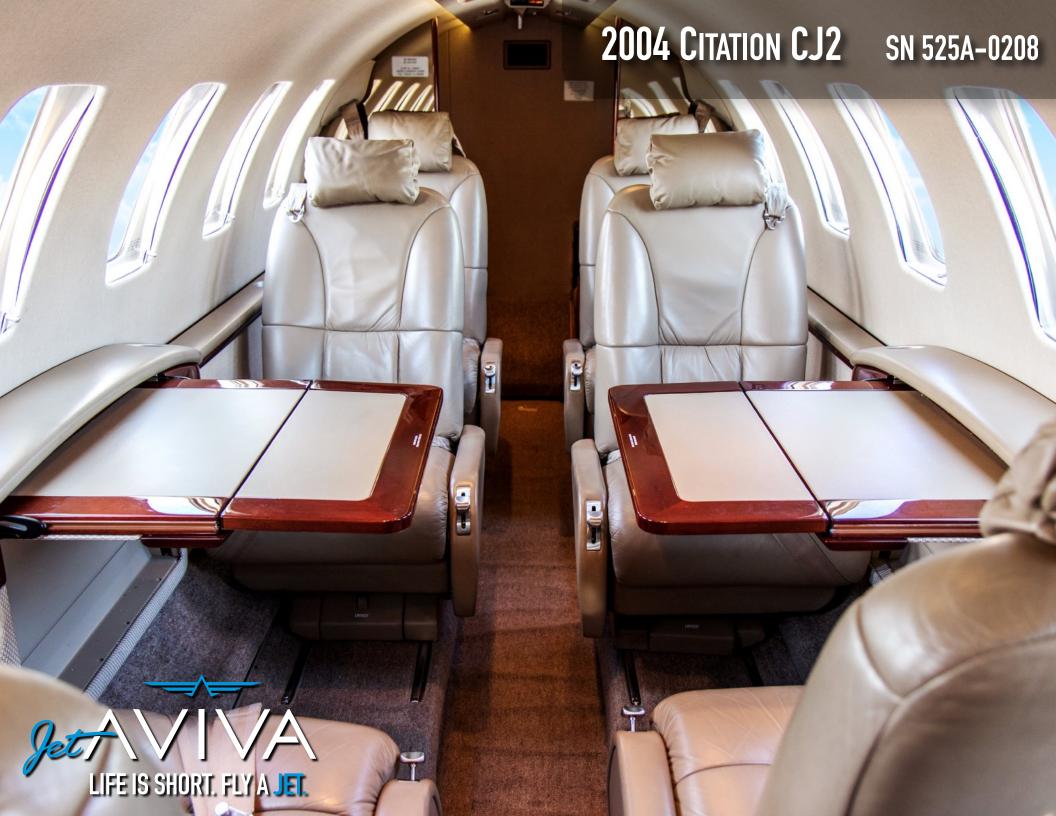

## INTERIOR & CABIN:

Seven (7) passenger interior with six main cabin seats and an aft belted and flushing potty seat. All seats are completed in beige leathers. Carpet is light tan. Lower side panels are matching fabrics and upper side panels are beige leather. The forward refreshment center and tables are completed with high gloss cherry woods.