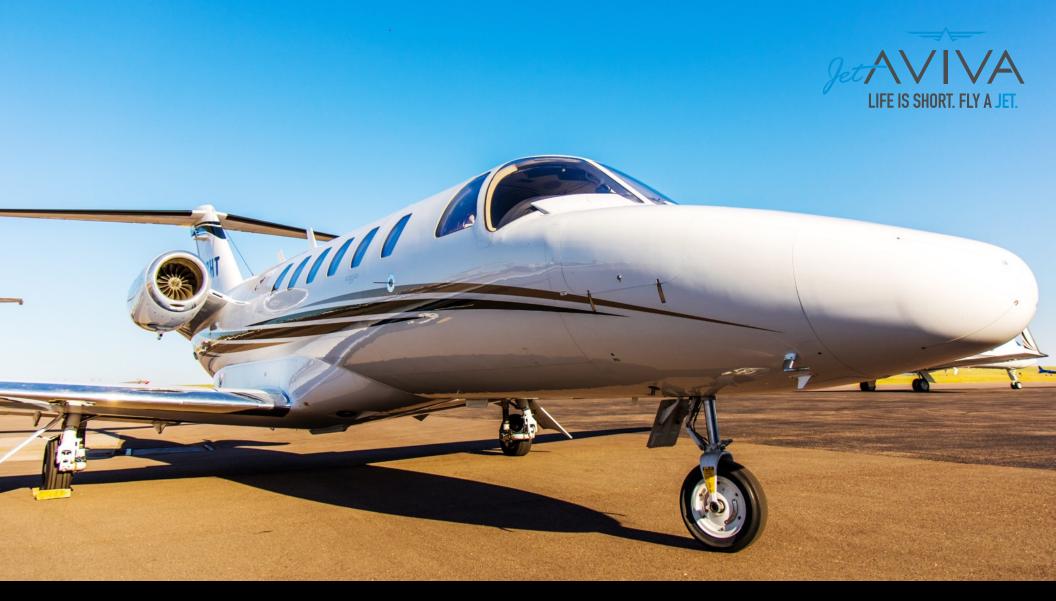

## **EXTERIOR & PAINT:**

Beautiful overall Matterhorn White with Gold and dark Green accent stripes.