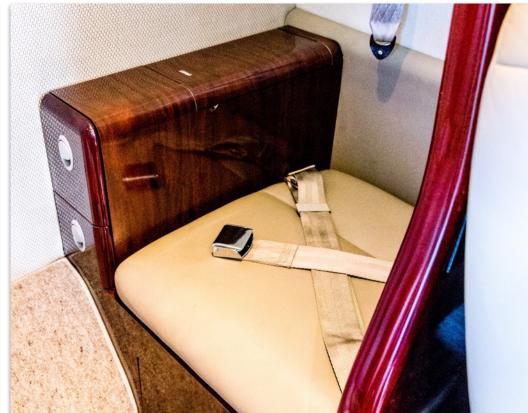

## INTERIOR & CABIN:

Seven (7) passenger interior with six main cabin seats and an aft belted and flushing potty seat. All seats are completed in beige leathers. Carpet is light tan. Lower side panels are matching fabrics and upper side panels are beige leather. The forward refreshment center and tables are completed with high gloss cherry woods.