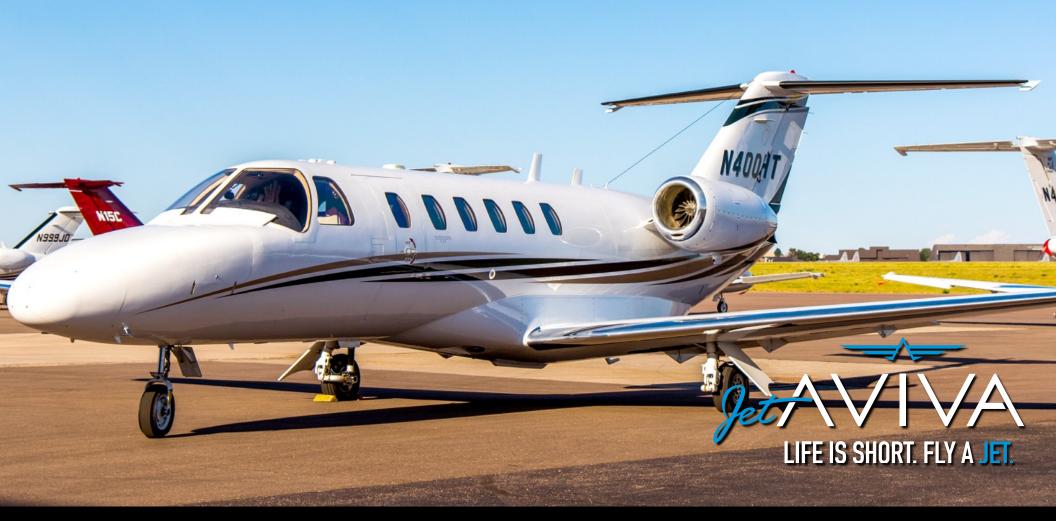

# 2004 CITATION CJ2

SN 525A-0208

YEAR & MODEL: 2004 CJ2

SERIAL NUMBER: 525A-0208

REGISTRATION: N400HT

**AIRFRAME TT: 1,860** 

**ENGINE TT:** 1,860/1,860

LOCATION: WASHINGTON, USA

## **EXTERIOR & PAINT:**

Beautiful overall Matterhorn White with Gold and dark Green accent stripes.