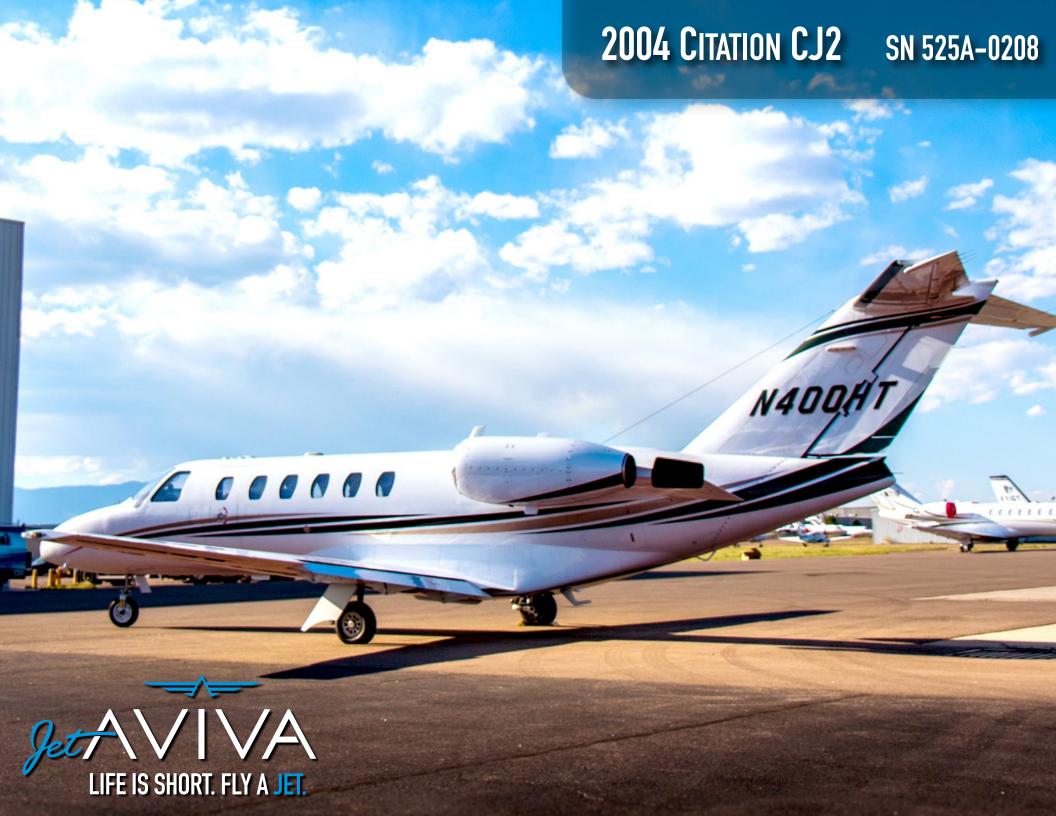

# 2004 CITATION CJ2

SN 525A-0208

YEAR & MODEL: 2004 CJ2

SERIAL NUMBER: 525A-0208

REGISTRATION: N400HT

**AIRFRAME TT: 1,860** 

**ENGINE TT:** 1,860/1,860

LOCATION: WASHINGTON, USA

## **EXTERIOR & PAINT:**

Beautiful overall Matterhorn White with Gold and dark Green accent stripes.