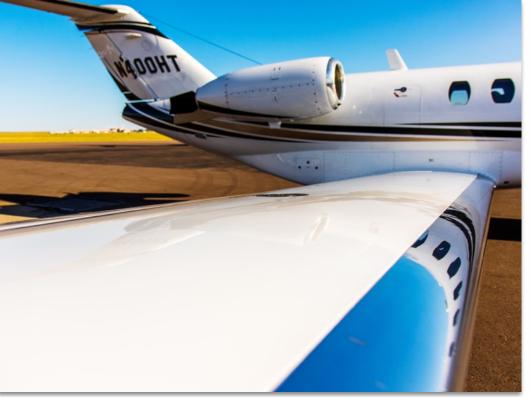

## **EXTERIOR & PAINT:**

Beautiful overall Matterhorn White with Gold and dark Green accent stripes.