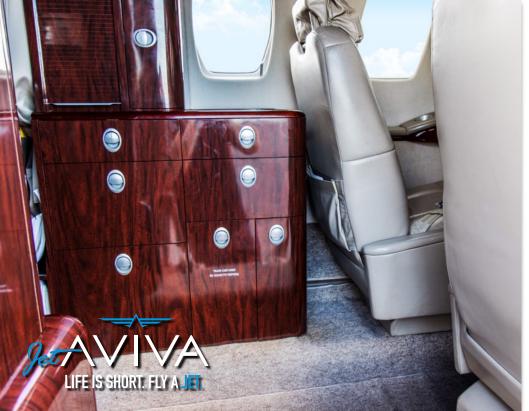

## INTERIOR & CABIN:

Seven (7) passenger interior with six main cabin seats and an aft belted and flushing potty seat. All seats are completed in beige leathers. Carpet is light tan. Lower side panels are matching fabrics and upper side panels are beige leather. The forward refreshment center and tables are completed with high gloss cherry woods.