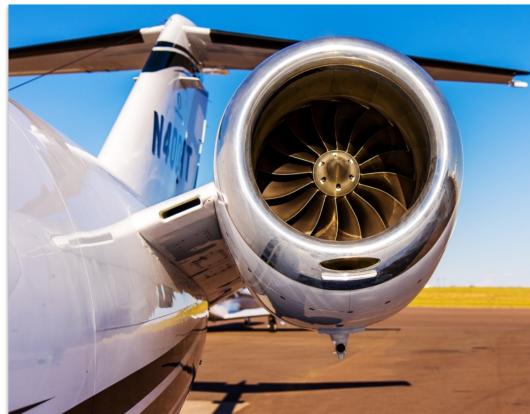

#### **ENGINE:**

Williams FJ44-2C Turbofan Engines 2400 lbs. of thrust per engine Enrolled in TAP Elite Progressive

## **EXTERIOR & PAINT:**

Beautiful overall Matterhorn White with Gold and dark Green accent stripes.