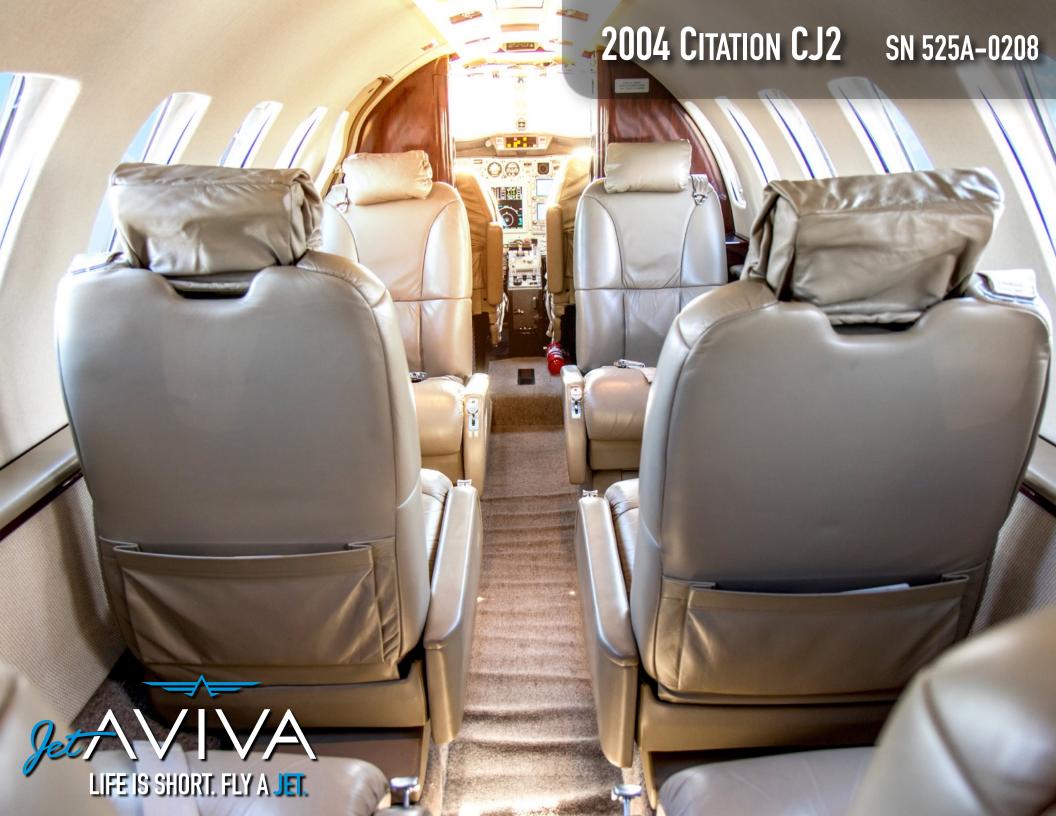

## INTERIOR & CABIN:

Seven (7) passenger interior with six main cabin seats and an aft belted and flushing potty seat. All seats are completed in beige leathers. Carpet is light tan. Lower side panels are matching fabrics and upper side panels are beige leather. The forward refreshment center and tables are completed with high gloss cherry woods.

### **AVIONICS:**

Collins Pro Line 21 w/ Three Tube EFIS

ADS-B Compliant

WAAS

Dual Garmin GNS-530W

Collins ALT-4000

Collins RTA-800

Collins DME-42